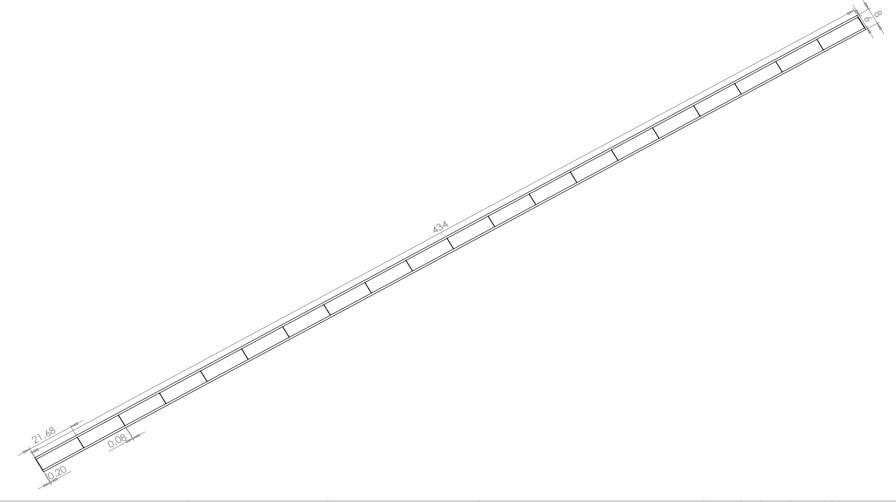

MATERIAL: Paper FINISH: TBD WEIGHT: TBD

Q.A

SCALE:1:1 A3
SHEET 1 OF 3

Argosy Components Ltd Units 6 & 7 Ridgeway **Drakes Drive** Long Crendon Buckinghamshire HP18 9BF **United Kingdom** Telephone: +44 (0)1844 202101 Website: www.argosycable.com