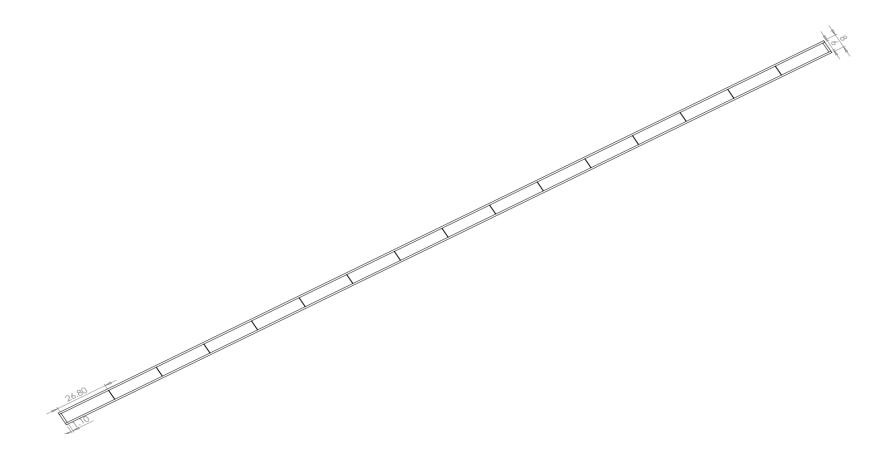

DO NOT SCALE DRAWING

Drawing: BNC Term Sheet: 16 Way DRAWN DS Drawing#: #00163 CHK'D Revision: A APPV'D MFG Q.A

SCALE:1:1

**A3** SHEET 1 OF 3

Argosy Components Ltd Units 6 & 7 Ridgeway Drakes Drive Long Crendon Buckinghamshire HP18 9BF