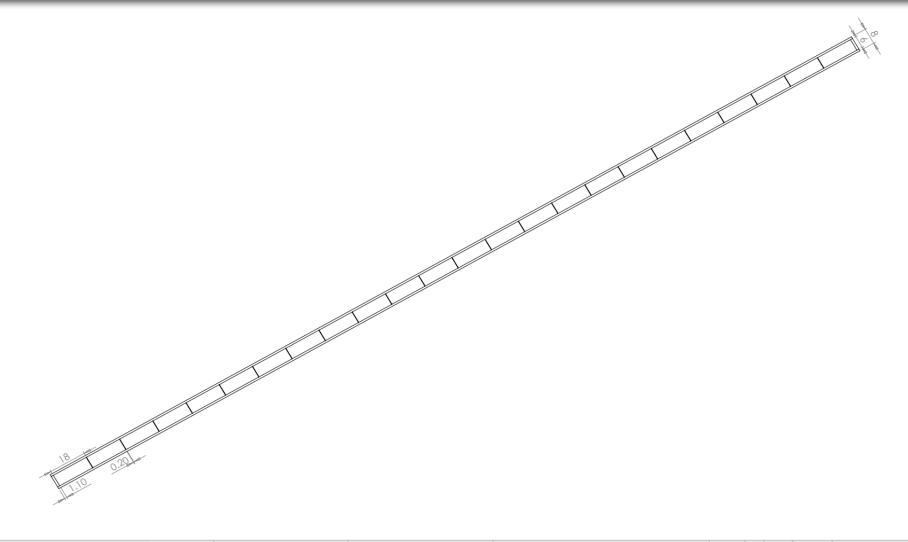

No decimal places ±0.5mm 1 decimal place ±0.25mm 2 decimal places ±0.125mm Angular Tolerance: ±1% DO NOT SCALE DRAWING

MATERIAL: Paper FINISH: TBD WEIGHT: TBD

Drawing: BNC Term Sheet: 16 Way DRAWN DS 28/09/2015 Drawing#: #00163 CHK'D APPV'D Revision: A MFG

Q.A

SCALE:1:1

**A3** SHEET 1 OF 3