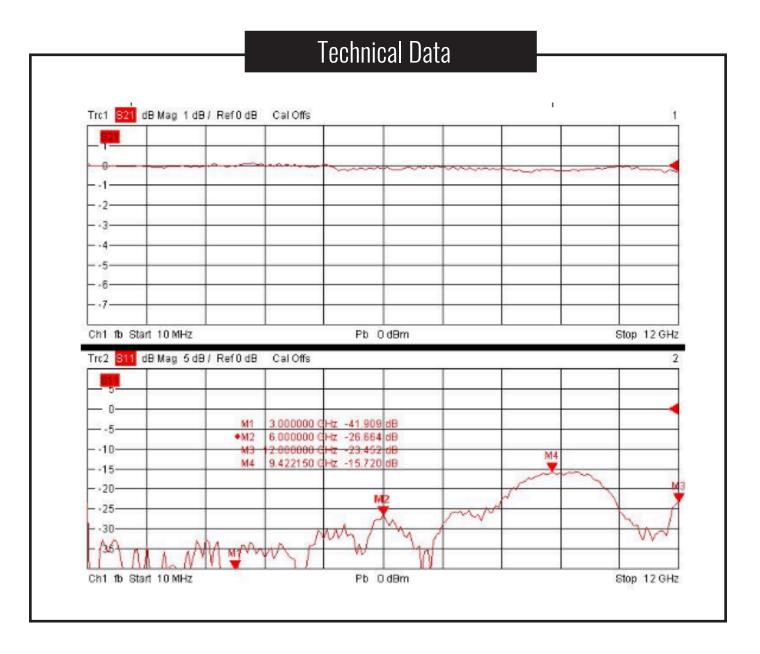

The Argosy 4K UHD BNC termination panels are design for use in 2160p full HD video circuits.

These panels offer exceptional electrical performance at 12GHz with better than -15.7dB return loss, falling to -26.0dB at 6GHz. These panels are manufactured from extruded Aluminium which delivers a light weight yet extremely strong panel and are fitted with a snap fit Ident strip. They also feature a large OD tie bar with robust end braces, which make landing cables easier and addresses issues associated with smaller bars.