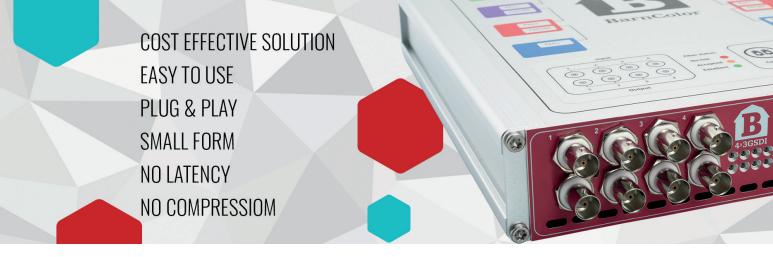

## BarnColor SIMPLICITY TO PERFECTION

is the new solution for transmitting your video, audio and data signals

# THE CONCEPT

Each BarnColor unit is available as SDI or Ethernet version and can cascade maximum 4 boxes (colors) on each side. The boxes can be combined in any variation as long as color is different.

Maximum transmission distance - medium range, with a minimum of latency - speed of light. Equipped with rugged connectors.