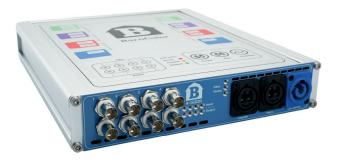

# THE CONCEPT

Each BarnColor unit is available as SDI or Ethernet version and can cascade maximum 4 boxes (colors) on each side. The boxes can be combined in any variation as long as color is different.

Maximum transmission distance - medium range, with a minimum of latency - speed of light. Equipped with rugged connectors.