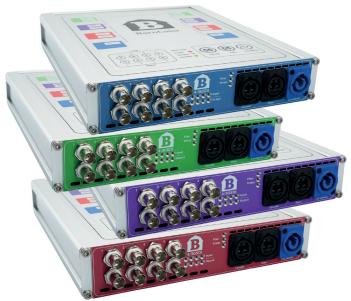

# THE CONCEPT

Each BarnColor unit is available as SDI or Ethernet version and can cascade maximum 4 boxes (colors) on each side. The boxes can be combined in any variation as long as color is different.

## **Application - Examples**

Maximum quantity per link ...

|         | All signals, 1 x duplex SM fiber                                                                                         | E P E |  |
|---------|--------------------------------------------------------------------------------------------------------------------------|-------|--|
| SEEL CO | Designed to be a cost-effective and easy to deploy solution for transmitting multiple video signals both directions on a |       |  |
|         | single fiber cable.<br>BarnColor allows you to handle up to 32 x 3G-SDI signals                                          |       |  |
|         | <ul><li>(16 forward and 16 returns).</li><li>4 different colors can be cascaded/ daisy-chained.</li></ul>                |       |  |
|         | This flexible system is easy to install, upgrade and use. It is well suited for both fixed and temporary installations . |       |  |
|         |                                                                                                                          |       |  |