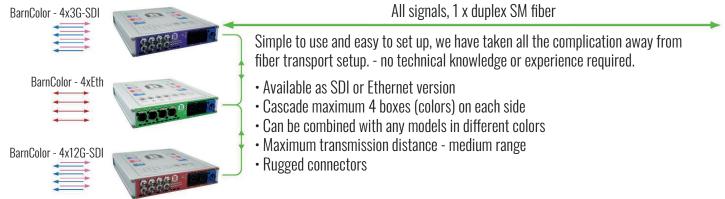

# THE CONCEPT

Each BarnColor unit is available as SDI or Ethernet version and can cascade maximum 4 boxes (colors) on each side. The boxes can be combined in any variation as long as color is different.

Maximum transmission distance - medium range, with a minimum of latency - speed of light. Equipped with rugged connectors.

## **Application - Examples**

Maximum quantity per link ...

|         | All signals, 1 x duplex SM fiber                                                                                         | E P E |  |
|---------|--------------------------------------------------------------------------------------------------------------------------|-------|--|
| SEEL CO | Designed to be a cost-effective and easy to deploy solution for transmitting multiple video signals both directions on a |       |  |
|         | single fiber cable.<br>BarnColor allows you to handle up to 32 x 3G-SDI signals                                          |       |  |
|         | <ul><li>(16 forward and 16 returns).</li><li>4 different colors can be cascaded/ daisy-chained.</li></ul>                |       |  |
|         | This flexible system is easy to install, upgrade and use. It is well suited for both fixed and temporary installations . |       |  |
|         |                                                                                                                          |       |  |