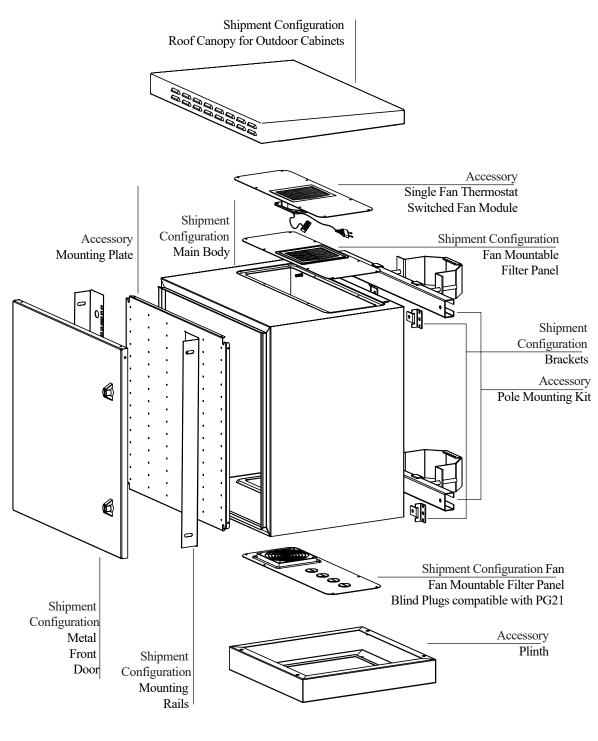

## **Product Drawing** Lande® 12U 19" (Outdoor) SAFEbox-B IP55 Cabinet W 600mm x D 450mm

**OUTDOOR CABINETS** SHIPMENT CONFIGURATION AND OPTIONAL ACCESSORIES

EXPLODED VIEW

All products and companies referred to herein are trade