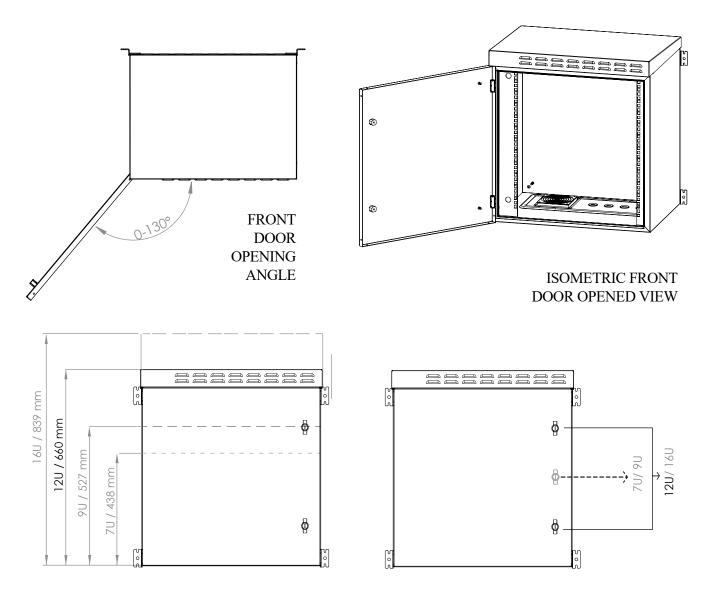

Product Drawing Lande® 12U 19" (Outdoor) SAFEbox-B IP55 Cabinet W 600mm x D 450mm

CABINET HEIGHTS

LOCK QUANTITIES

Lande<sup>®</sup> IP55 SAFEbox-B

## 12U 19" (Outdoor) 600x450