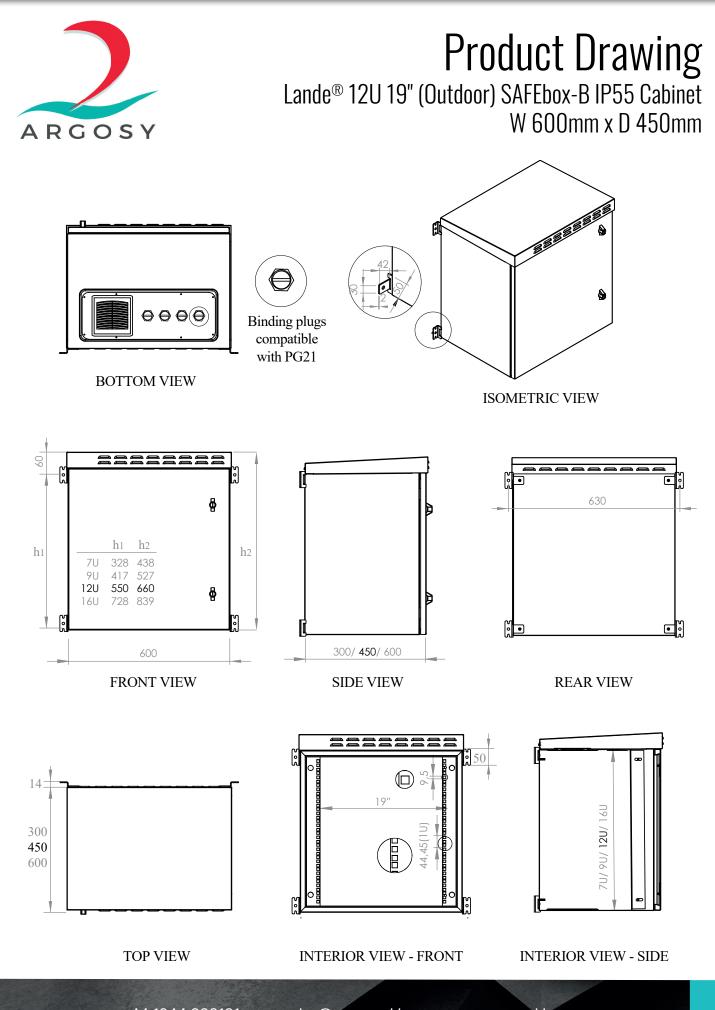

Product Drawing Lande® 12U 19" (Outdoor) SAFEbox-B IP55 Cabinet W 600mm x D 450mm

CABINET HEIGHTS

LOCK QUANTITIES

Lande<sup>®</sup> IP55 SAFEbox-B

## 12U 19" (Outdoor) 600x450