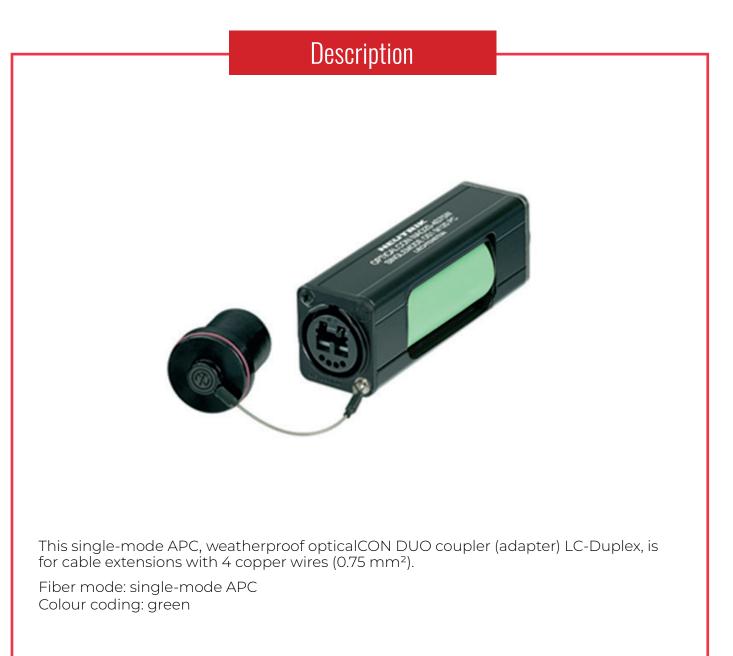

NAO2SA-H1W-A

## Product Data Sheet

Neutrik NAO2SA-H1W-A opticalCON Duo Coupler SMAPC

| Product                                          | SKU       |
|--------------------------------------------------|-----------|
| NEUTRIK NAO2SA-H1W-A OPICALCON DUO COUPLER SMAPC | KH-00-005 |

## **Product Data Sheet**

Neutrik NAO2SA-H1W-A opticalCON Duo Coupler SMAPC