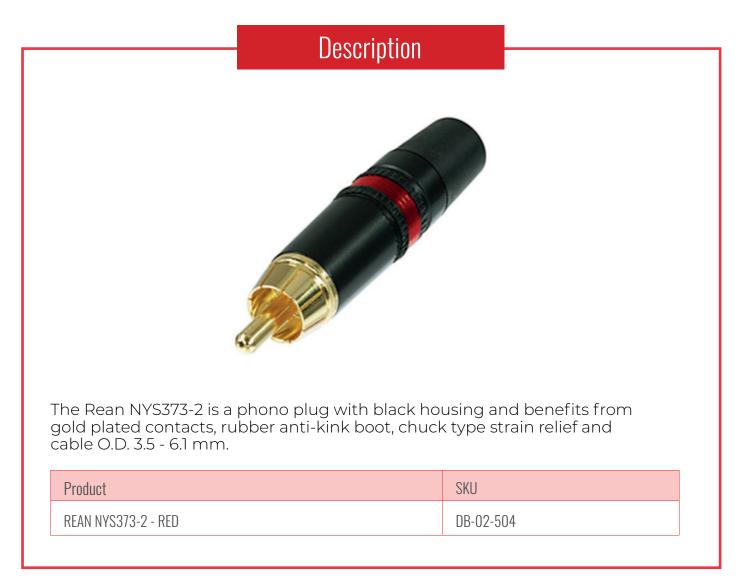

Rean NYS373-2 - Red



## Product Data Sheet

Rean NYS373-2 - Phono Plug Red



## Key Benefits

- Makes ground before signal contact and breaks signal before ground
- No distorting noise and broken speaker cones
- High performance gold plated contacts
- Unique chuck type strain relief

sales@argosycable.com +44 1844 202101 All products and companies referred to herein are trademarks or registered trademarks of their respective companies or mark holders

argosycable.com

Rean NYS373-2 - Red



## Product Data Sheet Rean NYS373-2 - Phono Plug Red

|          | rechnical Specification |  |
|----------|-------------------------|--|
|          |                         |  |
| fication |                         |  |

| Connection type: Phono ("RCA/Cinch")              | Housing: Copper                    |  |
|---------------------------------------------------|---------