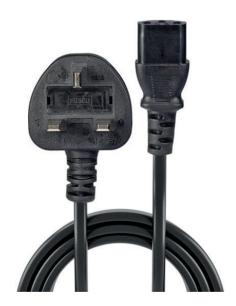

## **Product Data Sheet**

Lindy 2m UK 3 Pin Plug To IEC C13 Mains Power Cable, Black

## Key Benefits

- UK 3 Pin Plug to IEC C13
- Fully moulded with 7A fuse
- Total length: 2m
- · Colour: Black

• 10 year warranty

+44 1844 202101

sales@argosycable.com

argosycable.com