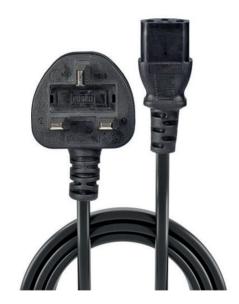

## **Product Data Sheet**

Lindy 5m UK 3 Pin Plug to IEC C13 Mains Power Cable, Black

## **Key Benefits**

- UK 3 Pin Plug to IEC C13
- Fully moulded with 7A fuse
- Total length: 5m
- · Colour: Black

• 10 year warranty

+44 1844 202101

sales@argosycable.com

argosycable.com