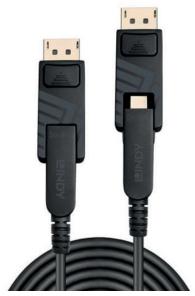

Supplied as a thin cable with a premium metal, narrow Mini DisplayPort connector, this can be installed easily through conduit and other narrow spaces with no damage caused to the internal cable structure, while the detachable DisplayPort connector can be added at the ends of the installation for connection to an even wider variety of displays and devices such as PCs or digital signage. This innovative design allows for a much wider range of connectivity solutions that can be customised freely by the user, including Mini DP to Mini DP, DP to DP or Mini DP to a DP display.

### **Technical Specification**

| Lindy Fibre Optic Hybrid Mini DisplayPort 1.4 Cable, Specification                                                                          |                                                                                   |
|---------------------------------------------------------------------------------------------------------------------------------------------|-----------------------------------------------------------------------------------|
| Connectors                                                                                                                                  | Jacket Material: PVC                                                              |
| Connector A: Mini DisplayPort Male (with Detachable DP Male Connector)                                                                      | Conductor Material: Gold Plated Copper                                            |
| Connector B: Mini DisplayPort Male (with Detachable DP Male Connector)                                                                      | Specifications                                                                    |
| Housing Material: Zinc Alloy                                                                                                                | Supported Bandwidth: 2.4Gbit/s                                                    |
| Connector Plating: Gold Plated                                                                                                              | <b>Maximum Resolution:</b> 7680x4320@60Hz 4:2:0 10bit 4096x2160@120Hz 4:4:4 10bit |
| Pin Construction: Gold-plated Brass                                                                                                         | Nominal Attenuation: -1dB~-2dB                                                    |
| Pin Plating: Gold Plated                                                                                                                    | Minimum Bend Radius: 48mm (1.89in)                                                |
| Dimensions (approx.) WxDxH: Mini DisplayPort Connector: 38x13.9x12mm (1.5x0.55x0.47in) DisplayPort Connector: 43x20x12mm (1.69x0.79x0.47in) | <b>Operating Temperature</b> : 0°C - 50°C (32°F - 122°F)                          |
| Cable Construction                                                                                                                          | Storage Temperature: -25°C - 85°C (-13°F - 185°F)                                 |
| <b>Length</b> : 10m, 20m, 30m, 40m, 50m, 70m, 100m                                                                                          | Miscellaneous                                                                     |
| Standard: DisplayPort 1.4                                                                                                                   | Packaging Type: Carton box                                                        |
| Colour: Black                                                                                                                               | Warranty (Years): 2                                                               |
| Type: Round                                                                                                                                 | Certified: CE, UKCA, FCC, RoHS, REACH & California Proposition 65                 |
| Jacket Diameter: 4.8mm (0.19in)                                                                                                             |                                                                                   |