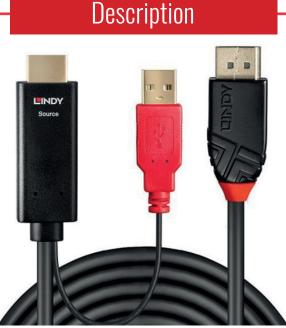

## Product Data Sheet Lindy Active HDMI 1.4 to DisplayPort 1.2 Cable

Lindy's HDMI to DisplayPort cables combine sleek, modern design with superior performance to provide a high quality conversion of HDMI signals to output to a DisplayPort display. This range of active cables come with a chipset housed neatly inside the HDMI connector to ensure a consistently reliable connection between HDMI media players, games consoles and PCs to DisplayPort monitors.

With support for resolutions up to 4096x2160@30Hz, these cables are great for creating innovative working environments, engaging educational workstations or immersive gaming experiences, while support for uncompressed multi-channel audio allows for an impressive three-dimensional surround sound performance to compliment detailed, clear video. The additional USB Type A connector can optionally be used to amplify the power to ensure a reliable connection in all situations.