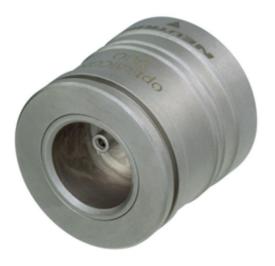

## **Product Data Sheet**

Neutrik FOCD-STD (Duo)

## Description

- Enhanced inspection and cleaning procedure
- Lockable with optical CON DUO cable connector
- Compatible with conventional cleaning and inspection equipment

| Product                | SKU    |
|------------------------|--------|
| NEUTRIK FOCD-STD (Duo) | 101865 |