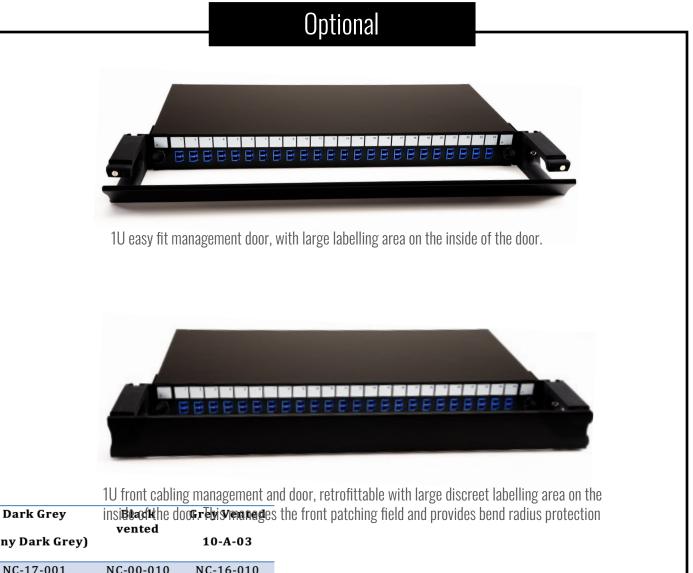

|   |                               |                           |                  | Optional                           |                                     |
|---|-------------------------------|---------------------------|------------------|------------------------------------|-------------------------------------|
|   | Dark Grey<br>(Sony Dark Grey) | Black<br>vented           | Gre,             |                                    |                                     |
| L | NC-17-001                     | N                         |                  |                                    |                                     |
| 2 | NC-17-002                     | N                         |                  |                                    |                                     |
| 3 | NC-17-003                     | / P                       | EBBBBB           | BBBBBBBBBBBBBBBB                   |                                     |
| 1 | NC-17-004                     |                           |                  |                                    |                                     |
| 5 | NC-17-005                     | -                         | -                |                                    |                                     |
| 5 | NC-17-006 retro               | fit fron <u>t</u> cable i | nanagement, this | s manages the front patching field | and provides bend radius protection |
| 7 | NC-17-007                     | -                         | -                |                                    |                                     |
| 8 |                               | •                         | -                |                                    |                                     |