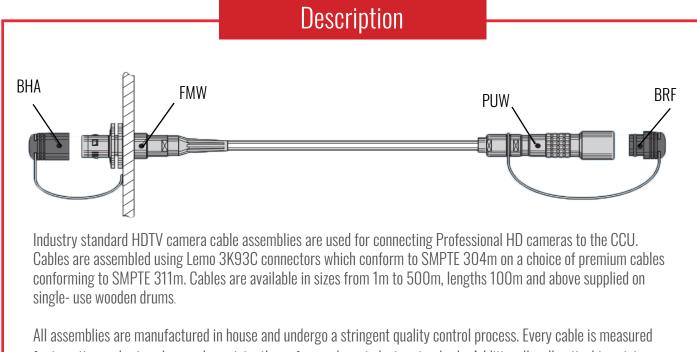

## **Product Data Sheet**

Furukawa A Grade Lemo FMW - PUW

| Components                                                                                                                                                                                                                                                                                                                                                                                                                                                                                                                                                                                                                                                                                                                                                                                                                                           | Specifications                                                                                                                                                              |                                                                                                                                   |  |  |  |  |
|------------------------------------------------------------------------------------------------------------------------------------------------------------------------------------------------------------------------------------------------------------------------------------------------------------------------------------------------------------------------------------------------------------------------------------------------------------------------------------------------------------------------------------------------------------------------------------------------------------------------------------------------------------------------------------------------------------------------------------------------------------------------------------------------------------------------------------------------------|-----------------------------------------------------------------------------------------------------------------------------------------------------------------------------|-----------------------------------------------------------------------------------------------------------------------------------|--|--|--|--|
| Connector 1                                                                                                                                                                                                                                                                                                                                                                                                                                                                                                                                                                                                                                                                                                                                                                                                                                          | · · ·                                                                                                                                                                       | Lemo FMW.3K.93C + GMA Strain Relief Boot & BHA Dust cap                                                                           |  |  |  |  |
| Connector 2                                                                                                                                                                                                                                                                                                                                                                                                                                                                                                                                                                                                                                                                                                                                                                                                                                          | Lemo PUW.3K.93C + GMF                                                                                                                                                       | Lemo PUW.3K.93C + GMP Rubber Boot                                                                                                 |  |  |  |  |
| Length                                                                                                                                                                                                                                                                                                                                                                                                                                                                                                                                                                                                                                                                                                                                                                                                                                               | From 1m, Up To 1000m                                                                                                                                                        | From 1m, Up To 1000m                                                                                                              |  |  |  |  |
| Cable Type                                                                                                                                                                                                                                                                                                                                                                                                                                                                                                                                                                                                                                                                                                                                                                                                                                           | Argosy Hyper <i>flex,</i> Belden<br>datasheets)                                                                                                                             | 7804EPU, Furukawa AMS - (see individual cable                                                                                     |  |  |  |  |
| HD CAMERA CHAIN                                                                                                                                                                                                                                                                                                                                                                                                                                                                                                                                                                                                                                                                                                                                                                                                                                      |                                                                                                                                                                             |                                                                                                                                   |  |  |  |  |
|                                                                                                                                                                                                                                                                                                                                                                                                                                                                                                                                                                                                                                                                                                                                                                                                                                                      | PUW-/                                                                                                                                                                       |                                                                                                                                   |  |  |  |  |
| Product                                                                                                                                                                                                                                                                                                                                                                                                                                                                                                                                                                                                                                                                                                                                                                                                                                              | puw-/                                                                                                                                                                       | SKU                                                                                                                               |  |  |  |  |
| Product<br>1m Furukawa A Grac                                                                                                                                                                                                                                                                                                                                                                                                                                                                                                                                                                                                                                                                                                                                                                                                                        | de Lemo FMW - PUW                                                                                                                                                           | SKU<br>BY-92-7001                                                                                                                 |  |  |  |  |
| 1m Furukawa A Grac                                                                                                                                                                                                                                                                                                                                                                                                                                                                                                                                                                                                                                                                                                                                                                                                                                   |                                                                                                                                                                             |                                                                                                                                   |  |  |  |  |
| 1m Furukawa A Grac<br>2m Furukawa A Grac<br><b>Dark3Grēv</b> ukawa A G <b>R</b>                                                                                                                                                                                                                                                                                                                                                                                                                                                                                                                                                                                                                                                                                                                                                                      | de Lemo FMW - PUW<br>de Lemo FMW - PUW<br>tæclemo FMG/re@(W#nted                                                                                                            | BY-92-7001                                                                                                                        |  |  |  |  |
| 1m Furukawa A Grac<br>2m Furukawa A Grac<br><b>Dark3Grēv</b> ukawa A G <b>R</b>                                                                                                                                                                                                                                                                                                                                                                                                                                                                                                                                                                                                                                                                                                                                                                      | de Lemo FMW - PUW<br>de Lemo FMW - PUW<br>teclemo FMWrep(Wented<br>nted                                                                                                     | BY-92-7001<br>BY-92-7002                                                                                                          |  |  |  |  |
| 1m Furukawa A Grac<br>2m Furukawa A Grac<br>Dark3GrEvrukawa A GRA<br>Ver<br>Sony Dagrik Greiva)wa A Grac                                                                                                                                                                                                                                                                                                                                                                                                                                                                                                                                                                                                                                                                                                                                             | de Lemo FMW - PUW<br>de Lemo FMW - PUW<br>teclemo FMWrep(Wented<br>nted                                                                                                     | BY-92-7001<br>BY-92-7002<br>BY-92-7003                                                                                            |  |  |  |  |
| 1m Furukawa A Grac<br>2m Furukawa A Grac<br>Dark3GrEvrukawa A GRA<br>Ver<br>Sony Dagrik Greiva)wa A Grac                                                                                                                                                                                                                                                                                                                                                                                                                                                                                                                                                                                                                                                                                                                                             | de Lemo FMW - PUW<br>de Lemo FMW - PUW<br>tæclemo FMG/re@LW#nted<br>nted<br>de Lemo FMW 1Pt/W03                                                                             | BY-92-7001         BY-92-7002         BY-92-7003         BY-92-7005                                                               |  |  |  |  |
| 1m Furukawa A Grac<br>2m Furukawa A Grac<br>Dark 36 r Fyrukawa A Grac<br>Ver<br>Sony Dank Grav<br>NC - 1709 Pfurukawa N Grav                                                                                                                                                                                                                                                                                                                                                                                                                                                                                                                                                                                                                                                                                                                         | de Lemo FMW - PUW<br>de Lemo FMW - PUW<br>tæclemo FMG/re@LW#nted<br>nted<br>de Lemo FMW 1954703<br>20eQ&Ro FMWC-POYP 10<br>20eQ&Ro FMWC-POYP                                | BY-92-7001         BY-92-7002         BY-92-7003         BY-92-7005         BY-92-7010                                            |  |  |  |  |
| 1m Furukawa A Grac       2m Furukawa A Grac       2m Furukawa A Grac       Dark Grey Lawa A Grac       Sony Dank Grey Lawa A Grac       NC       1709 Plurukawa A Grac       NC       1759 Plurukawa A Grac       NC       1200 Purukawa A Grac       NC       1250 Plurukawa A Grac                                                                                                                                                                                                                                                                                                                                                                                                                                                  | de Lemo FMW - PUW<br>de Lemo FMW - PUW<br>teclemo FMW - PUW<br>de Lemo FMW 1PtW03<br>20e9280 FMWC-POVP -<br>20e92800 FMWC-POVP<br>ade Lemo FMW - PUW<br>ade Lemo FMWC-POVP  | BY-92-7001       BY-92-7002       BY-92-7003       BY-92-7005       BY-92-7010       BY-92-7015                                   |  |  |  |  |
| 1m Furukawa A Grac       2m Furukawa A Grac       2m Furukawa A Grac       Dark Grey Lagar       Sony Dark Grey Lagar       NC       1709 Plurukawa A Grac       NC       1759 Plurukawa A Grac       NC       1750 Plurukawa A Grac | de Lemo FMW - PUW<br>de Lemo FMW - PUW<br>teclemo FMW - PUW<br>de Lemo FMW 1PtW03<br>20e928no FMWC-POVP -<br>20e928no FMWC-POVP<br>ade Lemo FMW - PUW<br>ade Lemo FMW - PUW | BY-92-7001       BY-92-7002       BY-92-7003       BY-92-7005       BY-92-7010       BY-92-7015       BY-92-7020                  |  |  |  |  |
| 1m Furukawa A Grac       2m Furukawa A Grac       2m Furukawa A Grac       Dark Grey       Sony       Dark Grey       Mark Grey       NC       17090       NC       1750       NC       1750       NC       1750       NC       1750       Burukawa A Grac                                                                                                                                                                                                                                                                                                                                                                                                                                                             | de Lemo FMW - PUW<br>de Lemo FMW - PUW<br>teclemo FMW - PUW<br>de Lemo FMW 1PtW03<br>20e928no FMWC-POVP -<br>20e928no FMWC-POVP<br>ade Lemo FMW - PUW<br>ade Lemo FMW - PUW | BY-92-7001       BY-92-7002       BY-92-7003       BY-92-7005       BY-92-7010       BY-92-7015       BY-92-7020       BY-92-7025 |  |  |  |  |