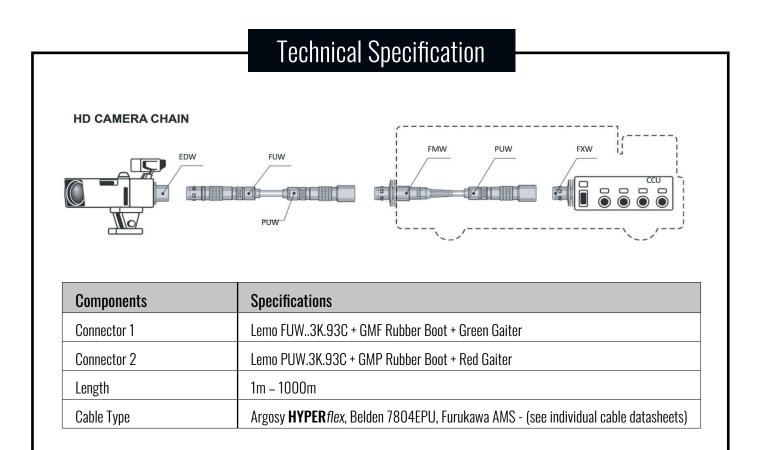

## Product Data Sheet Furukawa A Grade Lemo FUW - PUW

Industry standard HDTV camera cable assemblies are used for the connection of Professional HD cameras to the CCU. Cables are assembled using Lemo 3K93C connectors which conform to SMPTE 304m on a choice of premium cables conforming to SMPTE 311m.

Cables are available in sizes from 1m to 500m, lengths 100m and above supplied on a single use wooden drum. Argosy also offers a range of deployable hand winches, or skeleton drums, which assemblies can be supplied on.