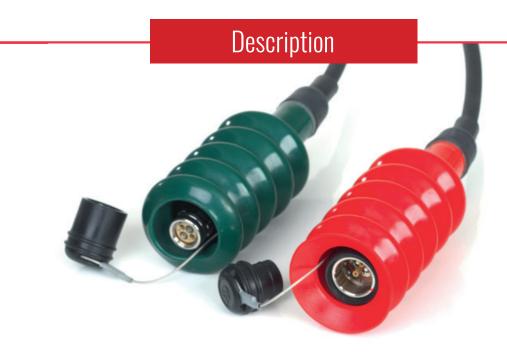

**SMPTE** Cables

A Grade Lemo FUW - PUW

## Product Data Sheet Furukawa A Grade Lemo FUW - PUW

Industry standard HDTV camera cable assemblies are used for the connection of Professional HD cameras to the CCU. Cables are assembled using Lemo 3K93C connectors which conform to SMPTE 304m on a choice of premium cables conforming to SMPTE 311m.