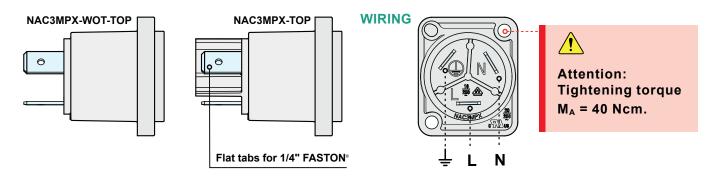

### Power

## Connectors

## NAC3MPX-TOP



# Assembly Instruction Neutrik NAC3MPX-TOP powerCON

#### A APPLICATION INSTRUCTION

#### Application:

- The powerCON<sup>®</sup> TRUE1<sup>®</sup> system is certified as a connector with breaking capacity according IEC 60320, VDE 0625.
- It is intended for use as an appliance coupler and interconnection coupler.
- It serves to supply power to an appliance and from an appliance to other equipment.
- To be installed by qualified person only.



powerCON® TRUE1® TOP line is full backward compatible with the preceding powerCON TRUE1 products.

#### **B** ASSEMBLY INSTRUCTION



#### Panel Cutout (Rear Side)



+44 1844 202101 | sales@ar

#### sales@argosycable.com

All products and companies referred to herein are trademarks or registered trademarks of their respective companies or mark holders.

argosycable.com