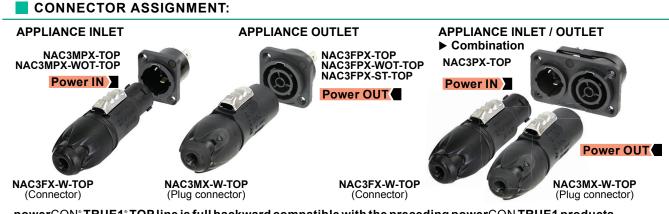

## Connectors

## NAC3MPX-TOP

powerCON® TRUE1® TOP line is full backward compatible with the preceding powerCON TRUE1 products.