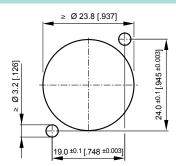

### Power

## Connectors

## NAC3MPX-TOP



# Assembly Instruction Neutrik NAC3MPX-TOP powerCON

#### A APPLICATION INSTRUCTION

#### Application:

- The powerCON<sup>®</sup> TRUE1<sup>®</sup> system is certified as a connector with breaking capacity according IEC 60320, VDE 0625.
- It is intended for use as an appliance coupler and interconnection coupler.
- It serves to supply power to an appliance and from an appliance to other equipment.
- To be installed by qualified person only.



powerCON® TRUE1® TOP line is full backward compatible with the preceding powerCON TRUE1 products.

#### **B** ASSEMBLY INSTRUCTION



#### Panel Cutout (Rear Side)



+44 1844 202101 | sales@ar

#### sales@argosycable.com

All products and companies referred to herein are trademarks or registered trademarks of their respective companies or mark holders.

argosycable.com