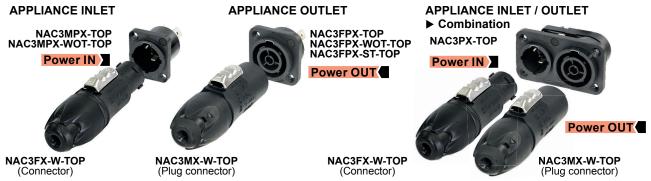

#### **CONNECTOR ASSIGNMENT:**

powerCON° TRUE1° TOP line is full backward compatible with the preceding powerCON TRUE1 products.