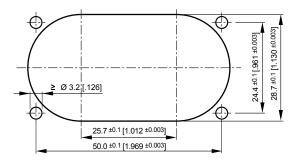

# **Assembly Instruction**

Neutrik NAC3PX-TOP powerCON

# A APPLICATION INSTRUCTION

### Application:

- The powerCON° TRUE1° system is certified as a connector with breaking capacity according IEC 60320, VDE 0625.
- · It is intended for use as an appliance coupler and interconnection coupler.
- · It serves to supply power to an appliance and from an appliance to other equipment.
- To be installed by qualified person only.

#### **CONNECTOR ASSIGNMENT:**



powerCON° TRUE1° TOP line is full backward compatible with the preceding powerCON TRUE1 products.

# ASSEMBLY INSTRUCTION



# Panel Cutout (Rear Side)