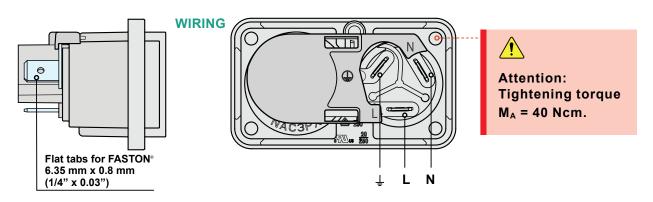

# **Assembly Instruction**

Neutrik NAC3PX-TOP powerCON

# A APPLICATION INSTRUCTION

### Application:

- The powerCON° TRUE1° system is certified as a connector with breaking capacity according IEC 60320, VDE 0625.
- · It is intended for use as an appliance coupler and interconnection coupler.
- · It serves to supply power to an appliance and from an appliance to other equipment.
- To be installed by qualified person only.

#### **CONNECTOR ASSIGNMENT:**



powerCON° TRUE1° TOP line is full backward compatible with the preceding powerCON TRUE1 products.

# ASSEMBLY INSTRUCTION



# Panel Cutout (Rear Side)