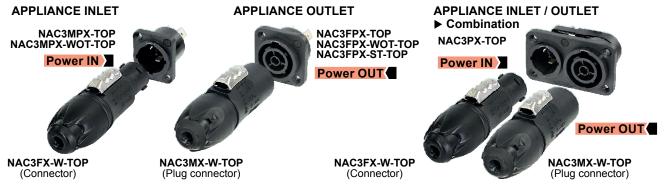

#### **CONNECTOR ASSIGNMENT:**

powerCON®TRUE1®TOP line is full backward compatible with the preceding powerCONTRUE1 products.