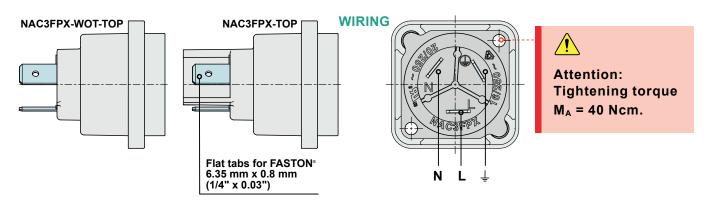

# **Assembly Instruction**

Neutrik NAC3FPX-TOP powerCON

## **A** APPLICATION INSTRUCTION

### Application:

- The powerCON® TRUE1® system is certified as a connector with breaking capacity according IEC 60320, VDE 0625.
- It is intended for use as an appliance coupler and interconnection coupler.
- . It serves to supply power to an appliance and from an appliance to other equipment.
- To be installed by qualified person only.

#### **CONNECTOR ASSIGNMENT:**



powerCON®TRUE1®TOP line is full backward compatible with the preceding powerCONTRUE1 products.

## ASSEMBLY INSTRUCTION



## Panel Cutout (Rear Side)