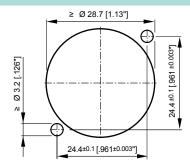

# **Assembly Instruction**

Neutrik NAC3FPX-TOP powerCON

## **A** APPLICATION INSTRUCTION

### Application:

- The powerCON® TRUE1® system is certified as a connector with breaking capacity according IEC 60320, VDE 0625.
- It is intended for use as an appliance coupler and interconnection coupler.
- . It serves to supply power to an appliance and from an appliance to other equipment.
- To be installed by qualified person only.

#### **CONNECTOR ASSIGNMENT:**



powerCON®TRUE1®TOP line is full backward compatible with the preceding powerCONTRUE1 products.

## ASSEMBLY INSTRUCTION



## Panel Cutout (Rear Side)